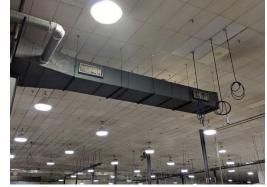

LED lighting at Elmer Candy facility.

:NTERGY **S**OLUTIONS

\*The total incentive amount is representative of four separate Entergy accounts at the site, which represents the Entergy Solutions incentive above.